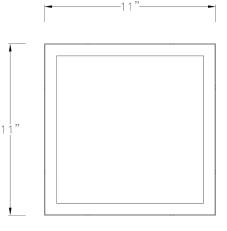

- Easy to install in both residential and commercial settings.
- $\boldsymbol{\cdot}\,$  The accessory fuses both form and function into one versatile design.
- Features a brushed nickel finish for a modern aesthetic.
- Excellent for use in closets, hallways, stairways, or kitchens.
- Perfect for transitional, modern, contemporary, or luxury settings.
- Measures 11-inch width by 1.1-inch height.
- Weighs 0.91lbs.
- Includes installation instructions and mounting hardware.
- Progress Lighting products are designed for exceptional quality, reliability, and functionality.

## MOUNTING

ADDITIONAL INFORMATION

Cover fixture mounted

1-year Limited Warranty

Square: 11 in Height: 1-1/8 in