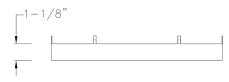

## MOUNTING

ADDITIONAL INFORMATION

Cover fixture mounted

1-year Limited Warranty

Square: 11 in Height: 1-1/8 in