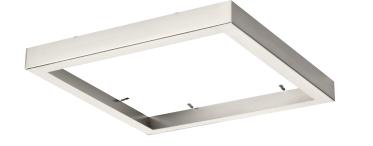

## P860054-009 Everlume

You'll never have to sacrifice function for style with this Edgelit square trim ring. The ring is coated in a sleek brushed nickel finish for a modern aesthetic. The trim ring is easy to install in both residential and commercial settings.

- Easy to install in both residential and commercial settings.
- $\boldsymbol{\cdot}\,$  The accessory fuses both form and function into one versatile design.
- Features a brushed nickel finish for a modern aesthetic.
- Excellent for use in closets, hallways, stairways, or kitchens.
- Perfect for transitional, modern, contemporary, or luxury settings.
- Measures 11-inch width by 1.1-inch height.
- Weighs 0.91lbs.
- Includes installation instructions and mounting hardware.
- Progress Lighting products are designed for exceptional quality, reliability, and functionality.